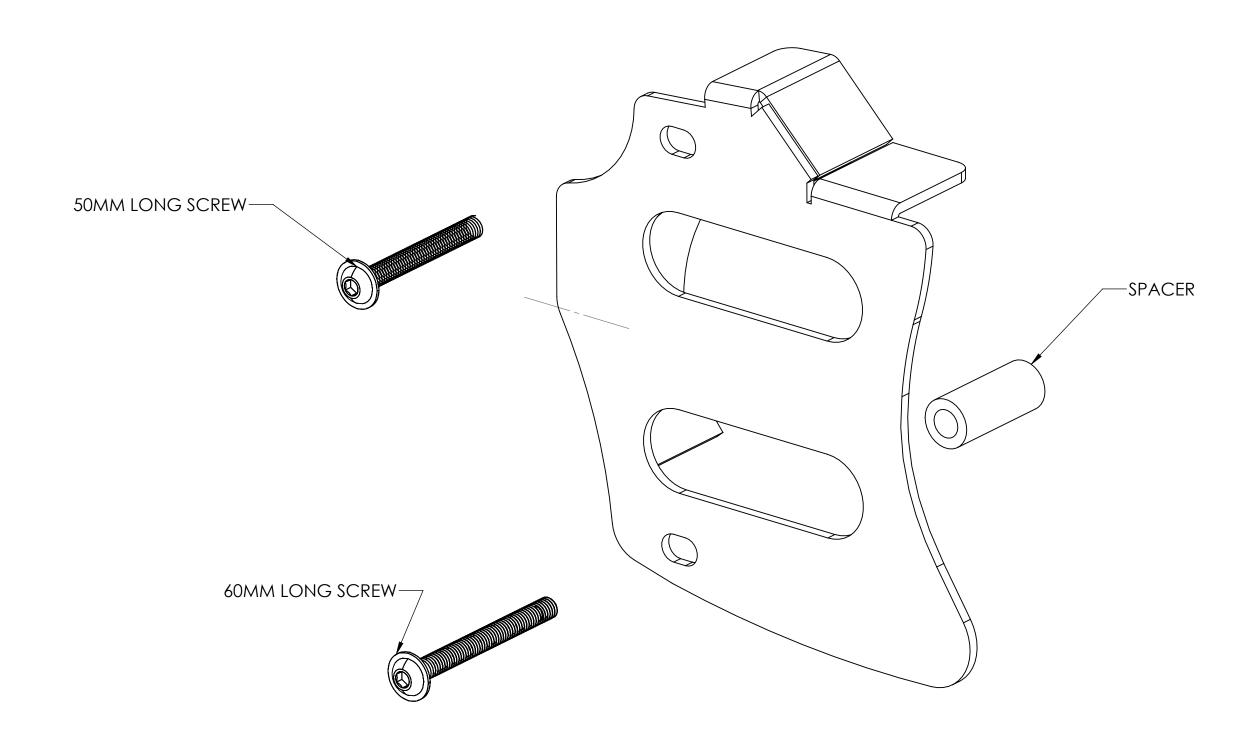

## INSTRUCTIONS

- 1. WE RECOMMEND USING THREAD LOCKER
- 2. INSERT 60MM LONG SCREW THROUGH BOTTOM HOLE, PUT SPACER ON BOLT FROM INSIDE
- 3. INSTALL CASE SAVER LOOSELY USING BOTTOM SCREW ONLY FOR NOW. LEAVE IT LOOSE.
- 4. INSTALL THE UPPER SCREW. LEAVE IT LOOSE.
- 5. IMPORTANT! THE HOLES ARE SLOTTED TO ALLOW THE COVER TO SLIDE LEFT AND RIGHT. SLIDE IT AS FAR LEFT AS POSSIBLE. CHECK TO ENSURE THERE IS A GAP BETWEEN THE CASE GUARD AND CHAIN. IT SHOULD BE A VERY SMALL GAP.
- 6. WHILE HOLDING THE COVER TO THE LEFT, TIGHTEN THE SCREWS.
- 7. CHECK THE CLEARANCE AGAIN.